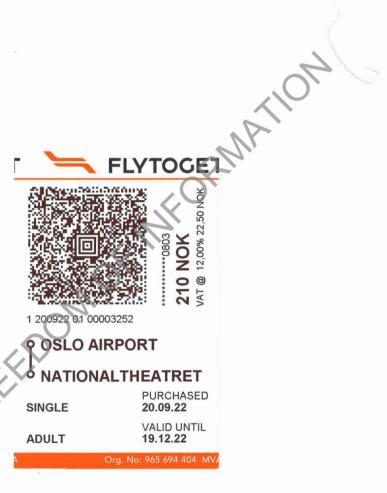

210 NOK VAT @ 12,00% 22,50 NOK

1 210922 01 00002031

## NATIONALTHEATRET

SINGLE

**PURCHASED** 21.09.22

ADULT

PELLERSEDUNDER

VALID UNTIL **20.12.22** 

Org. No: 965 694 404 MV

| INVOICE     |                           |                        |                 |              |           |
|-------------|---------------------------|------------------------|-----------------|--------------|-----------|
| Adam Reid   |                           |                        | Print           | Date 2022-   | 09-21     |
| Australia   |                           |                        |                 | m No. 703    | 33-21     |
|             |                           |                        | Arriv           |              | 09-18     |
|             |                           |                        |                 | arture 2022- |           |
|             |                           |                        |                 | e No. 1 of 1 |           |
|             |                           |                        |                 | No. 39658    |           |
|             |                           |                        |                 | f. No. 16509 |           |
| Group Code  |                           |                        |                 |              |           |
| Company Nam | ne Governm                | ent of South Australia | Agei            | nt Ref       |           |
| Account No. |                           |                        |                 | rence        |           |
|             |                           |                        |                 | Charges      | Credits   |
| Date        | Description               |                        |                 | NOK          | NOK       |
| 2022-09-18  | Visa                      |                        |                 |              | 11,985.00 |
| 2022-03-10  | XXXXXX0803                |                        |                 |              | 11,303.00 |
| 2022-09-18  | Accommodation & Breakfast |                        | , 0             | 3,995.00     |           |
| 2022-09-19  | Accommodation & Breakfast |                        |                 | 3,995.00     |           |
| 2022-09-20  | Accommodation & Breakfast |                        | Ola.            | 3,995.00     |           |
|             |                           |                        | <u>U</u>        |              |           |
|             |                           |                        | Total           | 11,985.00    | 11,985.00 |
|             |                           | 0                      | Due Amount      | 0.00         | NOK       |
|             |                           |                        | Total excl. VAT | 10,677.21    | NOK       |
|             |                           | 2                      | Total incl. VAT | 11,985.00    | NOK       |
| VAT 12%     | 1,256                     | .79 10,473.21          | NOK             |              |           |
| VAT 25 %    | 51                        | .00 204.00             | NOK             |              |           |